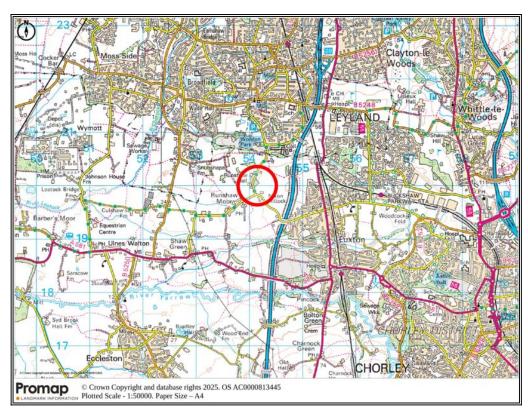

It enjoys an easily accessible location in an area washed over as Greenbelt convenient for surrounding densely populated residential areas.

Location:

**Tenure:** The site will be sold Freehold and free from Chief Rent.

**Access:** Enquiries were made of the Highways Authority some years ago who

raised no objection to a new vehicular access being created to the north of the side by the existing pedestrian gate which would enable on-site parking