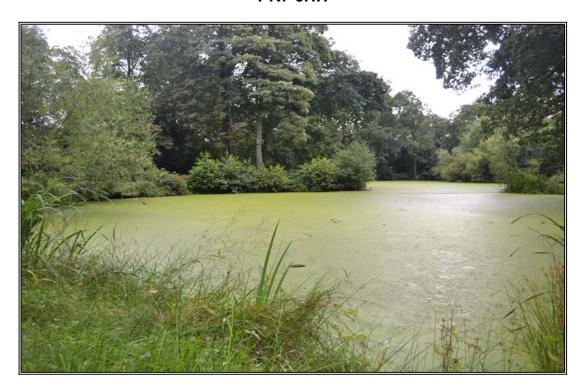

## FISHING LODGE AND LAND RUNSHAW HALL LANE EUXTON CHORLEY PR7 6HH

Price: £37,500

- 1.96 acres (0.8 hectares)
- 0.63 acres (0.25 hectares) of water
- Peaceful and tranquil setting
- Close to large areas of population
- Previously stocked with Coarse fish

## **CHARTERED SURVEYORS**

PROPERTY CONSULTANTS, VALUERS & ESTATE AGENTS

RICS

**Description:** 

The lodge and land provides a rarely available opportunity to acquire a attractive and appealing amenity asset and enjoy peace and tranquillity in a private and secluded setting.

**Services:** There are no services connected to the site but are possibly available.

Prospective purchasers are advised to make their own enquiries.

It is understood the lodge is fed from surrounding streams and ground water before discharging to a ditch.